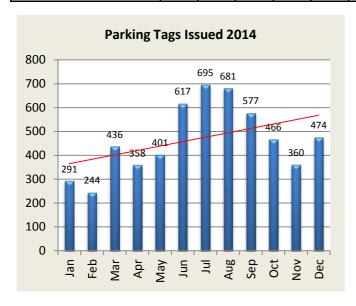

#### **PARKING TICKET SUMMARY**

| Total Issued | Jan | Feb | Mar | Apr | May | Jun | Jul | Aug | Sep | Oct | Nov | Dec | YTD  |
|--------------|-----|-----|-----|-----|-----|-----|-----|-----|-----|-----|-----|-----|------|
| 2014         | 291 | 244 | 436 | 358 | 401 | 617 | 695 | 681 | 577 | 466 | 360 | 474 | 5600 |
| 2015         | 289 | 291 | 465 | 432 | 385 | 480 | 752 | 650 | 448 | 473 |     |     | 4665 |