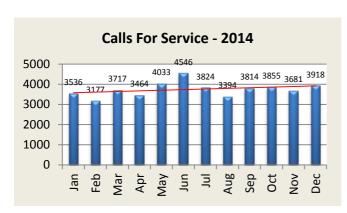

## **TOTAL CALLS FOR SERVICE**

| Calls for Service | Jan  | Feb  | Mar  | Apr  | May  | Jun  | Jul  | Aug  | Sep  | Oct  | Nov  | Dec  | YTD    |
|-------------------|------|------|------|------|------|------|------|------|------|------|------|------|--------|
| 2014              | 3536 | 3177 | 3717 | 3464 | 4033 | 4546 | 3824 | 3394 | 3814 | 3855 | 3681 | 3918 | 44,959 |
| 2015              | 3942 | 3308 | 3622 | 3430 | 3789 | 3609 | 4070 | 4099 | 3818 | 3807 |      |      | 37,494 |