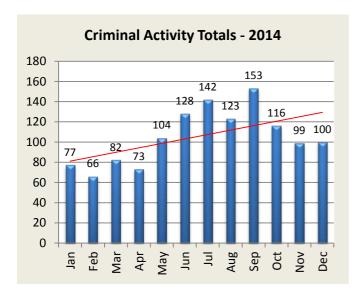

| <b>Criminal Activity: Month</b>  | Jan | Feb | Mar | Apr | May | Jun | Jul | Aug | Sep | Oct | Nov | Dec | YTD   |
|----------------------------------|-----|-----|-----|-----|-----|-----|-----|-----|-----|-----|-----|-----|-------|
| <b>Larceny</b> - 2014            | 38  | 37  | 40  | 30  | 59  | 69  | 96  | 72  | 106 | 60  | 56  | 54  | 717   |
| 2015                             | 36  | 32  | 25  | 40  | 58  | 54  | 55  | 46  | 41  | 47  |     |     | 434   |
|                                  |     |     |     |     |     |     |     |     |     |     |     |     |       |
| Vandalism - 2014                 | 18  | 11  | 21  | 18  | 17  | 32  | 24  | 20  | 16  | 30  | 19  | 19  | 245   |
| 2015                             | 13  | 6   | 14  | 15  | 14  | 19  | 12  | 17  | 20  | 37  |     |     | 167   |
|                                  |     |     |     |     |     |     |     |     |     |     |     |     | -     |
| MV Theft / Attempt - 2014        | 7   | 2   | 5   | 5   | 3   | 1   | 2   | 1   | 1   | 1   | 1   | 4   | 33    |
| 2015                             | 4   | 3   | 1   | 0   | 1   | 1   | 9   | 0   | 4   | 2   |     |     | 25    |
|                                  |     |     |     |     |     |     |     |     |     |     |     |     |       |
| <b>Burglary / Attempt</b> - 2014 | 6   | 8   | 9   | 13  | 18  | 23  | 18  | 20  | 22  | 14  | 17  | 16  | 184   |
| 2015                             | 13  | 13  | 9   | 11  | 10  | 6   | 17  | 5   | 7   | 12  |     |     | 103   |
|                                  |     |     |     |     |     |     |     |     |     |     |     |     |       |
| <b>Assault</b> - 2014            | 7   | 7   | 7   | 6   | 6   | 2   | 2   | 9   | 7   | 9   | 6   | 7   | 75    |
| 2015                             | 6   | 4   | 7   | 5   | 3   | 6   | 3   | 5   | 3   | 4   |     |     | 46    |
|                                  |     |     |     |     |     |     |     |     |     |     |     |     |       |
| Robbery - 2014                   | 1   | 1   | 0   | 1   | 1   | 1   | 0   | 1   | 1   | 2   | 0   | 0   | 9     |
| 2015                             | 1   | 1   | 1   | 3   | 0   | 1   | 0   | 0   | 0   | 0   |     |     | 7     |
|                                  |     |     |     |     |     |     |     |     |     |     |     |     |       |
| <b>Totals</b> - 2014             | 77  | 66  | 82  | 73  | 104 | 128 | 142 | 123 | 153 | 116 | 99  | 100 | 1,263 |
| 2015                             | 73  | 59  | 57  | 74  | 86  | 87  | 96  | 73  | 75  | 102 |     |     | 782   |