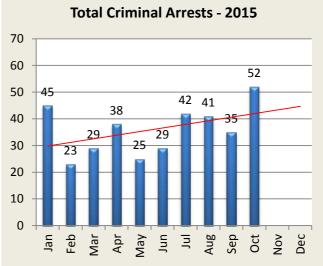

|                                  |     |     |     |     |     |     |     |     | _   |     |     | _   | \/=5 |
|----------------------------------|-----|-----|-----|-----|-----|-----|-----|-----|-----|-----|-----|-----|------|
| <b>Criminal Arrests by Month</b> | Jan | Feb | Mar | Apr | May | Jun | Jul | Aug | Sep | Oct | Nov | Dec | YTD  |
| Larceny - 2014                   | 31  | 18  | 30  | 23  | 28  | 20  | 34  | 31  | 31  | 35  | 25  | 22  | 328  |
| 2015                             | 19  | 12  | 16  | 25  | 17  | 21  | 35  | 30  | 22  | 30  |     |     | 227  |
|                                  |     |     |     |     |     |     |     |     |     |     |     |     |      |
| Vandalism - 2014                 | 1   | 4   | 3   | 1   | 2   | 0   | 4   | 2   | 1   | 3   | 2   | 1   | 24   |
| 2015                             | 1   | 1   | 1   | 1   | 4   | 1   | 2   | 4   | 3   | 5   |     |     | 23   |
|                                  |     |     |     |     |     |     |     |     |     |     |     |     |      |
| MV Theft / Attempt - 2014        | 0   | 0   | 0   | 1   | 0   | 0   | 1   | 0   | 0   | 2   | 0   | 0   | 4    |
| 2015                             | 0   | 1   | 1   | 0   | 0   | 0   | 1   | 0   | 1   | 0   |     |     | 4    |
|                                  |     | -   |     |     |     |     |     | -   |     |     | -   |     |      |
| Burglary / Attempt - 2014        | 1   | 2   | 2   | 7   | 3   | 2   | 12  | 13  | 12  | 8   | 3   | 5   | 70   |
| 2015                             | 13  | 4   | 3   | 8   | 0   | 4   | 1   | 2   | 5   | 11  |     |     | 51   |
|                                  |     |     |     |     |     |     |     |     |     |     |     |     |      |
| Assault - 2014                   | 6   | 9   | 8   | 5   | 8   | 3   | 4   | 10  | 7   | 10  | 7   | 8   | 85   |
| 2015                             | 9   | 5   | 7   | 4   | 4   | 3   | 3   | 5   | 4   | 6   |     |     | 50   |
|                                  |     |     |     |     |     |     |     |     |     |     |     |     |      |
| Robbery - 2014                   | 0   | 1   | 0   | 0   | 1   | 0   | 0   | 1   | 0   | 2   | 2   | 2   | 9    |
| 2015                             | 3   | 0   | 1   | 0   | 0   | 0   | 0   | 0   | 0   | 0   |     |     | 4    |
|                                  |     | -   | -   | -   | -   |     |     | -   | -   |     | -   |     |      |
| Total - 2014                     | 39  | 34  | 43  | 37  | 42  | 25  | 55  | 57  | 51  | 60  | 39  | 38  | 520  |
| 2015                             | 45  | 23  | 29  | 38  | 25  | 29  | 42  | 41  | 35  | 52  |     |     | 359  |