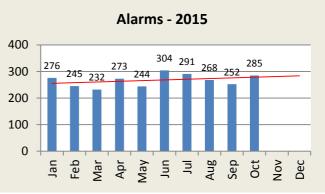

#### **ALARM RESPONSE SUMMARY**

| Total Alarms | Jan | Feb | Mar | Apr | May | Jun | Jul | Aug | Sep | Oct | Nov | Dec | YTD   |
|--------------|-----|-----|-----|-----|-----|-----|-----|-----|-----|-----|-----|-----|-------|
| 2014         | 300 | 225 | 261 | 254 | 264 | 265 | 323 | 262 | 231 | 254 | 265 | 282 | 3,186 |
| 2015         | 276 | 245 | 232 | 273 | 244 | 304 | 291 | 268 | 252 | 285 |     | ·   | 2,670 |