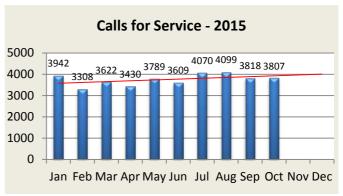

## **TOTAL CALLS FOR SERVICE**

| Calls for Service | Jan  | Feb  | Mar  | Apr  | May  | Jun  | Jul  | Aug  | Sep  | Oct  | Nov  | Dec  | YTD    |
|-------------------|------|------|------|------|------|------|------|------|------|------|------|------|--------|
| 2014              | 3536 | 3177 | 3717 | 3464 | 4033 | 4546 | 3824 | 3394 | 3814 | 3855 | 3681 | 3918 | 44,959 |
| 2015              | 3942 | 3308 | 3622 | 3430 | 3789 | 3609 | 4070 | 4099 | 3818 | 3807 |      |      | 37,494 |