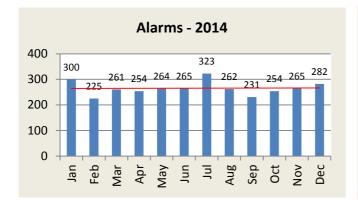

#### **ALARM RESPONSE SUMMARY**

| Total Alarms | Jan | Feb | Mar | Apr | May | Jun | Jul | Aug | Sep | Oct | Nov | Dec | YTD   |
|--------------|-----|-----|-----|-----|-----|-----|-----|-----|-----|-----|-----|-----|-------|
| 2014         | 300 | 225 | 261 | 254 | 264 | 265 | 323 | 262 | 231 | 254 | 265 | 282 | 3,186 |
| 2015         | 276 | 245 | 232 | 273 | 244 | 304 | 291 | 268 | 252 | 285 |     | ·   | 2,670 |