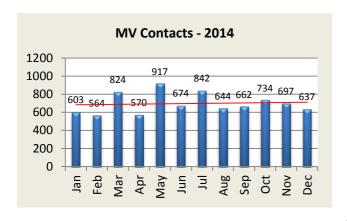

| MV Enforcement     | Jan | Feb | Mar | Apr | May | Jun | Jul | Aug  | Sep | Oct | Nov | Dec | YTD   |
|--------------------|-----|-----|-----|-----|-----|-----|-----|------|-----|-----|-----|-----|-------|
| Warnings - 2014    | 288 | 277 | 392 | 329 | 373 | 385 | 448 | 388  | 388 | 403 | 378 | 349 | 4,398 |
| 2015               | 322 | 268 | 299 | 258 | 317 | 268 | 432 | 616  | 528 | 408 |     |     | 3,716 |
|                    |     |     |     |     |     |     |     |      |     |     | -   |     |       |
| Infractions - 2014 | 258 | 212 | 351 | 171 | 477 | 234 | 329 | 216  | 196 | 257 | 246 | 228 | 3,175 |
| 2015               | 231 | 165 | 142 | 108 | 256 | 132 | 268 | 330  | 196 | 160 |     |     | 1,988 |
|                    |     |     |     |     |     |     |     |      |     |     |     |     |       |
| Misdemeanor - 2014 | 40  | 50  | 52  | 49  | 46  | 41  | 47  | 44   | 61  | 51  | 45  | 40  | 566   |
| 2015               | 48  | 42  | 46  | 37  | 44  | 30  | 50  | 64   | 46  | 37  |     |     | 444   |
|                    |     |     |     |     |     |     |     |      |     |     |     |     |       |
| Custodial - 2014   | 5   | 6   | 5   | 5   | 2   | 1   | 7   | 2    | 6   | 1   | 3   | 3   | 46    |
| 2015               | 6   | 4   | 5   | 4   | 8   | 4   | 10  | 2    | 1   | 6   |     |     | 50    |
|                    |     |     |     |     |     |     |     |      |     |     |     |     |       |
| DUI Arrests - 2014 | 4   | 8   | 7   | 14  | 15  | 7   | 14  | 8    | 13  | 12  | 20  | 13  | 135   |
| 2015               | 11  | 17  | 7   | 6   | 15  | 9   | 13  | 8    | 9   | 7   |     |     | 102   |
|                    |     |     |     |     |     |     |     |      |     |     |     |     |       |
| MV Contacts - 2014 | 603 | 564 | 824 | 570 | 917 | 674 | 842 | 644  | 662 | 734 | 697 | 637 | 8,368 |
| 2015               | 618 | 497 | 511 | 428 | 640 | 454 | 773 | 1020 | 792 | 623 |     | _   | 6,356 |