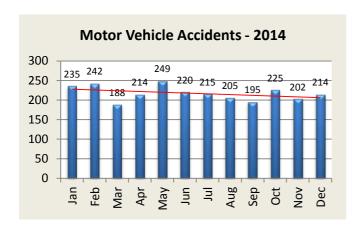

#### **MOTOR VEHICLE ACTIVITY**

| <b>MV Accidents</b> | Jan | Feb | Mar | Apr | May | Jun | Jul | Aug | Sep | Oct | Nov | Dec | YTD   |
|---------------------|-----|-----|-----|-----|-----|-----|-----|-----|-----|-----|-----|-----|-------|
| 2014                | 235 | 242 | 188 | 214 | 249 | 220 | 215 | 205 | 195 | 225 | 202 | 214 | 2,604 |
| 2015                | 191 | 231 | 251 | 191 | 216 | 219 | 191 | 170 | 174 | 227 |     |     | 2,061 |