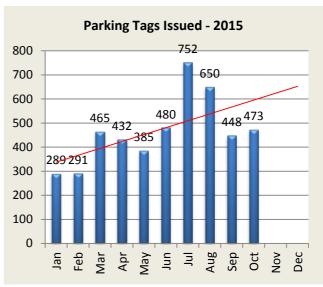

#### **PARKING TICKET SUMMARY**

| Total Issued | Jan | Feb | Mar | Apr | May | Jun | Jul | Aug | Sep | Oct | Nov | Dec | YTD  |
|--------------|-----|-----|-----|-----|-----|-----|-----|-----|-----|-----|-----|-----|------|
| 2014         | 291 | 244 | 436 | 358 | 401 | 617 | 695 | 681 | 577 | 466 | 360 | 474 | 5600 |
| 2015         | 289 | 291 | 465 | 432 | 385 | 480 | 752 | 650 | 448 | 473 |     |     | 4665 |