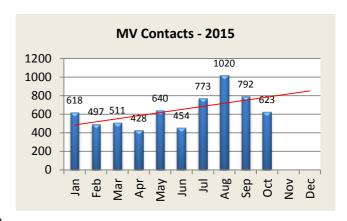

| MV Enforcement     | Jan | Feb | Mar | Apr | May | Jun | Jul | Aug  | Sep | Oct | Nov | Dec | YTD   |
|--------------------|-----|-----|-----|-----|-----|-----|-----|------|-----|-----|-----|-----|-------|
| Warnings - 2014    | 288 | 277 | 392 | 329 | 373 | 385 | 448 | 388  | 388 | 403 | 378 | 349 | 4,398 |
| 2015               | 322 | 268 | 299 | 258 | 317 | 268 | 432 | 616  | 528 | 408 |     |     | 3,716 |
|                    |     |     |     |     |     |     |     |      |     |     | -   |     |       |
| Infractions - 2014 | 258 | 212 | 351 | 171 | 477 | 234 | 329 | 216  | 196 | 257 | 246 | 228 | 3,175 |
| 2015               | 231 | 165 | 142 | 108 | 256 | 132 | 268 | 330  | 196 | 160 |     |     | 1,988 |
|                    |     |     |     |     |     |     |     |      |     |     |     |     |       |
| Misdemeanor - 2014 | 40  | 50  | 52  | 49  | 46  | 41  | 47  | 44   | 61  | 51  | 45  | 40  | 566   |
| 2015               | 48  | 42  | 46  | 37  | 44  | 30  | 50  | 64   | 46  | 37  |     |     | 444   |
|                    |     |     |     |     |     |     |     |      |     |     |     |     |       |
| Custodial - 2014   | 5   | 6   | 5   | 5   | 2   | 1   | 7   | 2    | 6   | 1   | 3   | 3   | 46    |
| 2015               | 6   | 4   | 5   | 4   | 8   | 4   | 10  | 2    | 1   | 6   |     |     | 50    |
|                    |     |     |     |     |     |     |     |      |     |     |     |     |       |
| DUI Arrests - 2014 | 4   | 8   | 7   | 14  | 15  | 7   | 14  | 8    | 13  | 12  | 20  | 13  | 135   |
| 2015               | 11  | 17  | 7   | 6   | 15  | 9   | 13  | 8    | 9   | 7   |     |     | 102   |
|                    |     |     |     |     |     |     |     |      |     |     |     |     |       |
| MV Contacts - 2014 | 603 | 564 | 824 | 570 | 917 | 674 | 842 | 644  | 662 | 734 | 697 | 637 | 8,368 |
| 2015               | 618 | 497 | 511 | 428 | 640 | 454 | 773 | 1020 | 792 | 623 |     | _   | 6,356 |