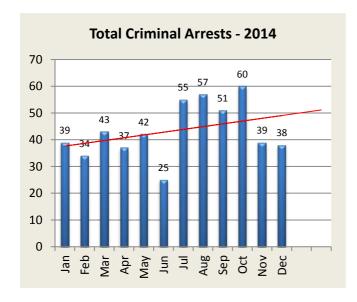

|                                  |     |     |     |     |     |     |     |     | _   |     |     | _   | \/=5 |
|----------------------------------|-----|-----|-----|-----|-----|-----|-----|-----|-----|-----|-----|-----|------|
| <b>Criminal Arrests by Month</b> | Jan | Feb | Mar | Apr | May | Jun | Jul | Aug | Sep | Oct | Nov | Dec | YTD  |
| Larceny - 2014                   | 31  | 18  | 30  | 23  | 28  | 20  | 34  | 31  | 31  | 35  | 25  | 22  | 328  |
| 2015                             | 19  | 12  | 16  | 25  | 17  | 21  | 35  | 30  | 22  | 30  |     |     | 227  |
|                                  |     |     |     |     |     |     |     |     |     |     |     |     |      |
| Vandalism - 2014                 | 1   | 4   | 3   | 1   | 2   | 0   | 4   | 2   | 1   | 3   | 2   | 1   | 24   |
| 2015                             | 1   | 1   | 1   | 1   | 4   | 1   | 2   | 4   | 3   | 5   |     |     | 23   |
|                                  |     |     |     |     |     |     |     |     |     |     |     |     |      |
| MV Theft / Attempt - 2014        | 0   | 0   | 0   | 1   | 0   | 0   | 1   | 0   | 0   | 2   | 0   | 0   | 4    |
| 2015                             | 0   | 1   | 1   | 0   | 0   | 0   | 1   | 0   | 1   | 0   |     |     | 4    |
|                                  |     | -   |     |     |     |     |     | -   |     |     | -   |     |      |
| Burglary / Attempt - 2014        | 1   | 2   | 2   | 7   | 3   | 2   | 12  | 13  | 12  | 8   | 3   | 5   | 70   |
| 2015                             | 13  | 4   | 3   | 8   | 0   | 4   | 1   | 2   | 5   | 11  |     |     | 51   |
|                                  |     |     |     |     |     |     |     |     |     |     |     |     |      |
| Assault - 2014                   | 6   | 9   | 8   | 5   | 8   | 3   | 4   | 10  | 7   | 10  | 7   | 8   | 85   |
| 2015                             | 9   | 5   | 7   | 4   | 4   | 3   | 3   | 5   | 4   | 6   |     |     | 50   |
|                                  |     |     |     |     |     |     |     |     |     |     |     |     |      |
| Robbery - 2014                   | 0   | 1   | 0   | 0   | 1   | 0   | 0   | 1   | 0   | 2   | 2   | 2   | 9    |
| 2015                             | 3   | 0   | 1   | 0   | 0   | 0   | 0   | 0   | 0   | 0   |     |     | 4    |
|                                  |     | -   | -   | -   | -   |     |     | -   | -   |     | -   |     |      |
| Total - 2014                     | 39  | 34  | 43  | 37  | 42  | 25  | 55  | 57  | 51  | 60  | 39  | 38  | 520  |
| 2015                             | 45  | 23  | 29  | 38  | 25  | 29  | 42  | 41  | 35  | 52  |     |     | 359  |