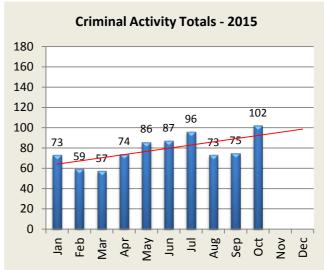

| <b>Criminal Activity: Month</b>  | Jan | Feb | Mar | Apr | May | Jun | Jul | Aug | Sep | Oct | Nov | Dec | YTD   |
|----------------------------------|-----|-----|-----|-----|-----|-----|-----|-----|-----|-----|-----|-----|-------|
| <b>Larceny</b> - 2014            | 38  | 37  | 40  | 30  | 59  | 69  | 96  | 72  | 106 | 60  | 56  | 54  | 717   |
| 2015                             | 36  | 32  | 25  | 40  | 58  | 54  | 55  | 46  | 41  | 47  |     |     | 434   |
|                                  |     |     |     |     |     |     |     |     |     |     |     |     |       |
| Vandalism - 2014                 | 18  | 11  | 21  | 18  | 17  | 32  | 24  | 20  | 16  | 30  | 19  | 19  | 245   |
| 2015                             | 13  | 6   | 14  | 15  | 14  | 19  | 12  | 17  | 20  | 37  |     |     | 167   |
|                                  |     |     |     |     |     |     |     |     |     |     |     |     | -     |
| MV Theft / Attempt - 2014        | 7   | 2   | 5   | 5   | 3   | 1   | 2   | 1   | 1   | 1   | 1   | 4   | 33    |
| 2015                             | 4   | 3   | 1   | 0   | 1   | 1   | 9   | 0   | 4   | 2   |     |     | 25    |
|                                  |     |     |     |     |     |     |     |     |     |     |     |     |       |
| <b>Burglary / Attempt</b> - 2014 | 6   | 8   | 9   | 13  | 18  | 23  | 18  | 20  | 22  | 14  | 17  | 16  | 184   |
| 2015                             | 13  | 13  | 9   | 11  | 10  | 6   | 17  | 5   | 7   | 12  |     |     | 103   |
|                                  |     |     |     |     |     |     |     |     |     |     |     |     |       |
| <b>Assault</b> - 2014            | 7   | 7   | 7   | 6   | 6   | 2   | 2   | 9   | 7   | 9   | 6   | 7   | 75    |
| 2015                             | 6   | 4   | 7   | 5   | 3   | 6   | 3   | 5   | 3   | 4   |     |     | 46    |
|                                  |     |     |     |     |     |     |     |     |     |     |     |     |       |
| Robbery - 2014                   | 1   | 1   | 0   | 1   | 1   | 1   | 0   | 1   | 1   | 2   | 0   | 0   | 9     |
| 2015                             | 1   | 1   | 1   | 3   | 0   | 1   | 0   | 0   | 0   | 0   |     |     | 7     |
|                                  |     |     |     |     |     |     |     |     |     |     |     |     |       |
| <b>Totals</b> - 2014             | 77  | 66  | 82  | 73  | 104 | 128 | 142 | 123 | 153 | 116 | 99  | 100 | 1,263 |
| 2015                             | 73  | 59  | 57  | 74  | 86  | 87  | 96  | 73  | 75  | 102 |     |     | 782   |