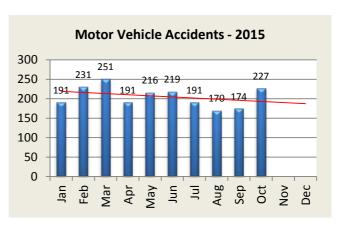

#### **MOTOR VEHICLE ACTIVITY**

| <b>MV Accidents</b> | Jan | Feb | Mar | Apr | May | Jun | Jul | Aug | Sep | Oct | Nov | Dec | YTD   |
|---------------------|-----|-----|-----|-----|-----|-----|-----|-----|-----|-----|-----|-----|-------|
| 2014                | 235 | 242 | 188 | 214 | 249 | 220 | 215 | 205 | 195 | 225 | 202 | 214 | 2,604 |
| 2015                | 191 | 231 | 251 | 191 | 216 | 219 | 191 | 170 | 174 | 227 |     |     | 2,061 |